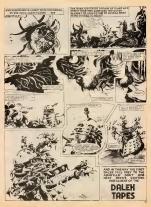

ZEG, A GALEK TECHNICIAN, HAS BECOME SATURATEO WITH MET-ALENT ALLOY WHILE RESEARCHING INTO METALES SUITABLE FOR SPACE-CRAFT MANUFACTURE! HE PROVEO TO BE IMMUNE TO EVEN THE FIRE MOWEN OF THE EMPERONES DEPUT THE BLACK GALEK, AND GHALL ENGLO THE UNPERONEMINELF TO A

THE THOUGHTS OF THE DALEKS TURN OUTWARD TOWARDS SPACE, AND THUS ENOS TAPE THREE OF...